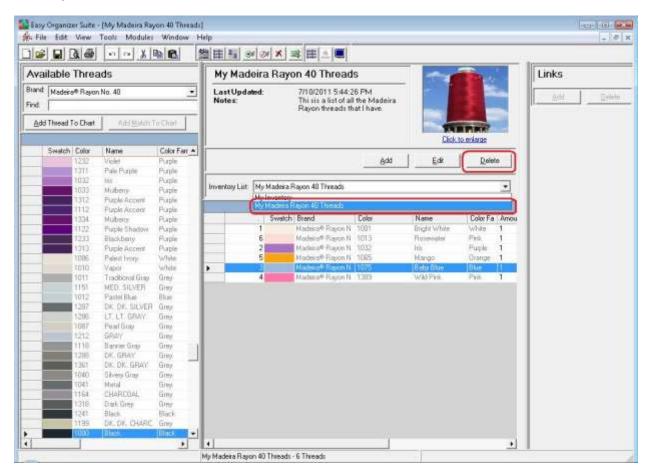

3. To add a new My Inventory List, click on the Add button.

- 4. The Add/Edit Inventory List form will open. Enter the name and notes in the form. For this lesson, let's enter this information:
  - Name: My Madeira Rayon Threads
  - Notes: This is a list of all the Madeira Rayon threads that I have.

| Add/Edit Inven  | itory List 👘 🕞 🔤                                             |
|-----------------|--------------------------------------------------------------|
| Name:           | My Madeira Rayon Threads                                     |
| Notes:          | This is a list of all the Madeira Rayon threads that I have. |
| Last Updated:   | 4/19/2011 10:02 AM                                           |
| <u>P</u> icture | <u>OK</u> ancel                                              |