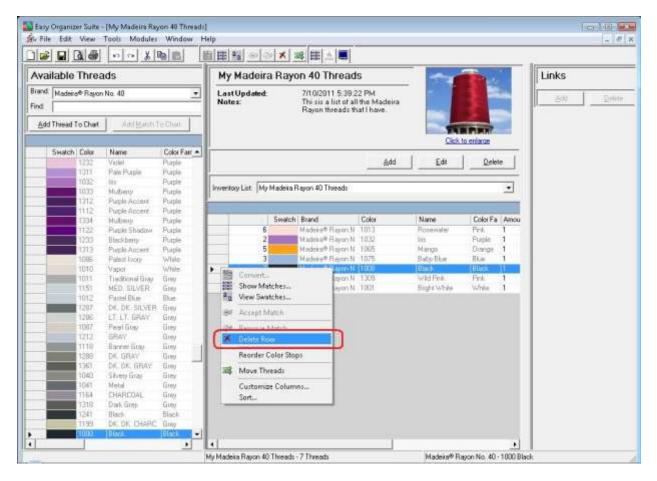

Madeira® Rayon No. 40. Now all of the threads for Madeira® Rayon No. 40 will be displayed in the Available Threads grid.

Here is a list of Madeira® Rayon No. 40 threads to add to your new Inventory List. Enter each thread number in the Find box and then press the Enter key on the keyboard.

- 1001 **Bright White** 1032 Iris 1075 Baby Blue Wild Pink
- 1309
- 1065 Mango
- 1013 Rosewater
- 1000 Black

You will notice that as you enter each number of the thread number, the program will highlight the thread that has that number. Once you have entered the entire number, press the Enter key on your keyboard.