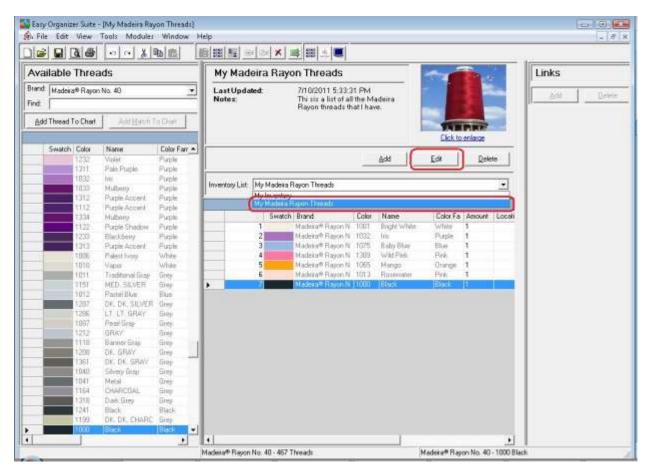

3. To add a new My Inventory List, click on the Add button.

- 4. The Add/Edit Inventory List form will open. Enter the name and notes in the form. For this lesson, let's enter this information:
  - Name: My Madeira Rayon Threads
  - Notes: This is a list of all the Madeira Rayon threads that I have.

| Add/Edit Inven  | itory List 👘 🕞 🔤                                             |
|-----------------|--------------------------------------------------------------|
| Name:           | My Madeira Rayon Threads                                     |
| Notes:          | This is a list of all the Madeira Rayon threads that I have. |
| Last Updated:   | 4/19/2011 10:02 AM                                           |
| <u>P</u> icture | <u>OK</u> ancel                                              |